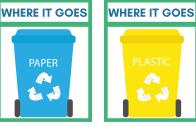

# ATTENTION

RECYCLE ALL PACKAGES CORRECTLY, COMPRESSING CARDBOARDS AND RECYCLING POLYETHYLENE BAGS AND FILMS.

CENTAURO ADOPTS THE ALPHANUMERIC CODING AS PER DECISION 97/129 / EC.

## **NOTE**

**CARDBOARD PACKAGING** 

THE ABOVE INFORMATION SHALL BE CONSIDERED VALID FOR ALL PACKAGE SIZES, IN PARTICULAR CARDBOARD BOXES, ANY CARDBOARD DIVIDERS AND OTHER SIMILAR PRODUCTS.

**POLYETHYLENE PACKAGING** 

ALL POLYETHYLENE PACKAGES (BAGS, COVERS, FILMS, AIR CUSHION FILLERS AND SIMILAR) BELONG ONLY TO 2 ALPHANUMERIC CODES: PE-LD (CODE 04) - PE-HD (CODE 02).

**OTHER PACKAGING** 

IN CASE OF CUSTOM PACKAGING, CENTAURO WILL TAKE CARE OF THE NOTIFICATION TO THE CUSTOMER, REGARDING THE DISPOSAL METHODS OF THE PACKAGING SUPPLIED. IN THE ABSENCE OF SPECIFIC COMMUNICATIONS, THE PACKAGING SHALL BE CONSIDERED AS STANDARD, AS INDICATED ABOVE.